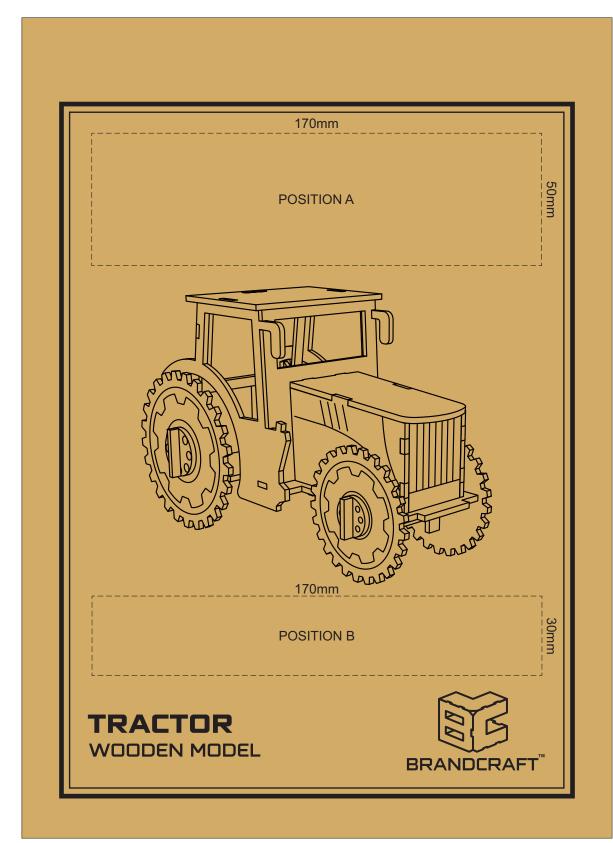

# 70% of Actual Size Digital Packaging Print

Artwork will be printed directly onto the product via CMYK printing (no white) Colours will not be vibrant due to white ink not being available for this process.