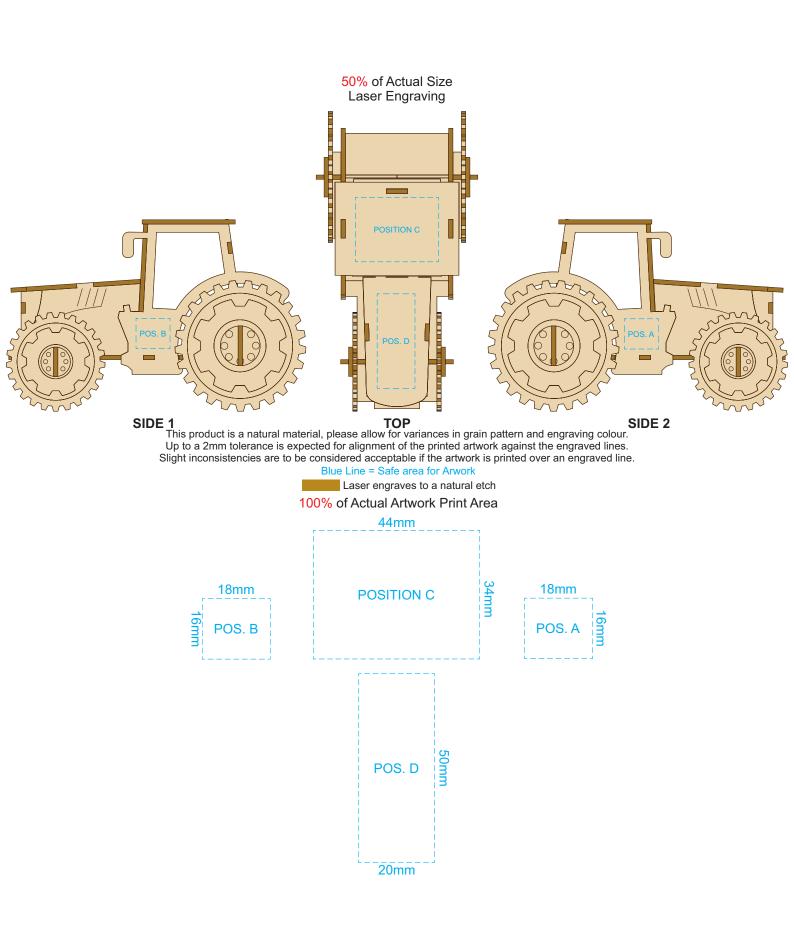

## BRANDING SPECIFICATION - Tractor Wooden Model - 124026

This product is made from natural wood, therefore some slight colour variation are considered acceptable. The product is provided flat packed in a cardboard sleeve with assembly instructions.