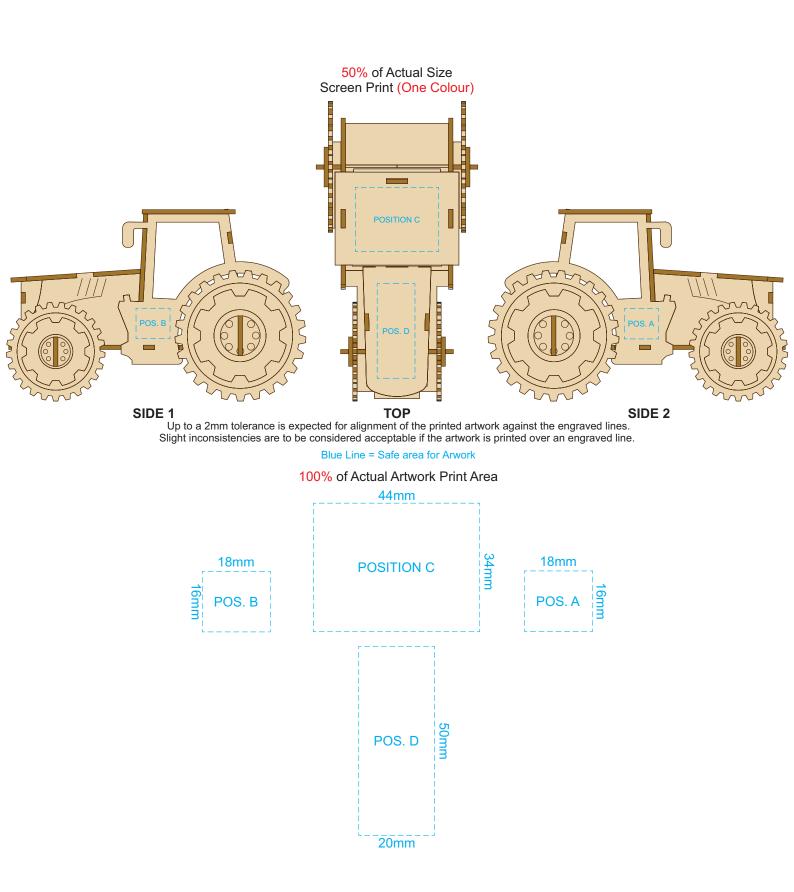

### BRANDING SPECIFICATION - Tractor Wooden Model - 124026

This product is made from natural wood, therefore some slight colour variation are considered acceptable. The product is provided flat packed in a cardboard sleeve with assembly instructions.