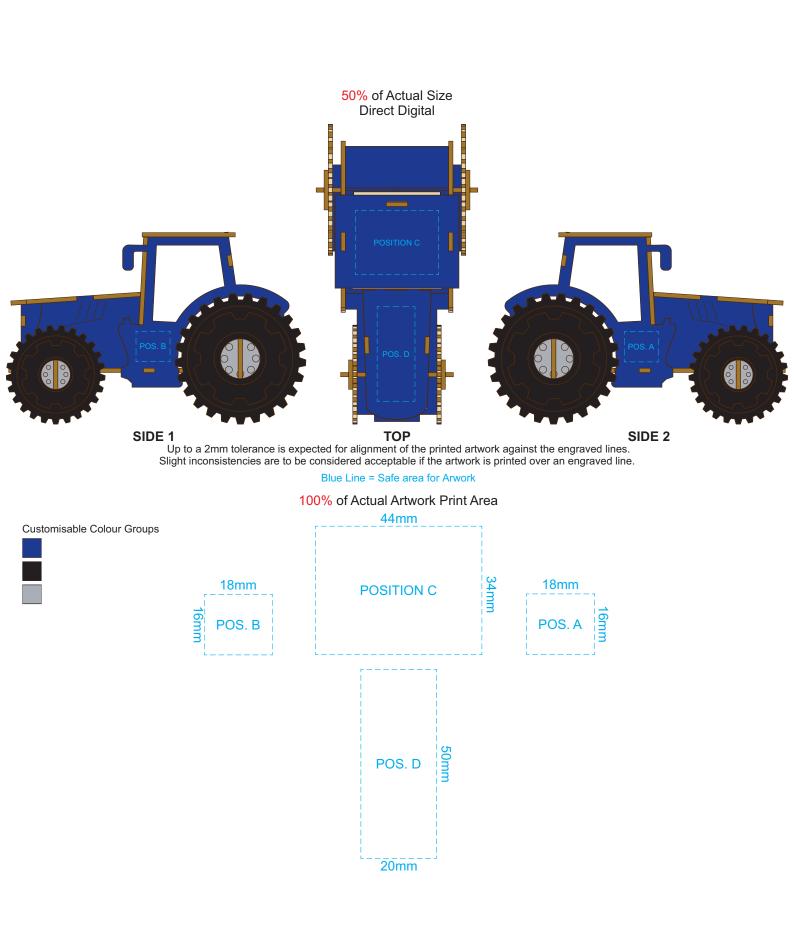

### BRANDING SPECIFICATION - Tractor Wooden Model - 124026

Each colour group can be customised to any single colour. Please provide CMYK / PMS values (close matched) for each colour group or specify if solid colour fill is not required. The product is provided flat packed in a cardboard sleeve with assembly instructions.