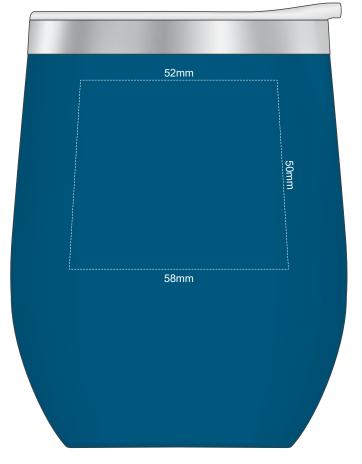

## 100% of Actual Size Screen Print (one colour)

Red Line = Exact opposites of the product (centre artwork to the red line)