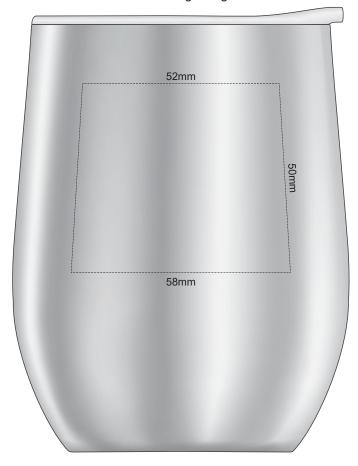

## 100% of Actual Size Screen Print (one colour)

Red Line = Exact opposites of the product (centre artwork to the red line)