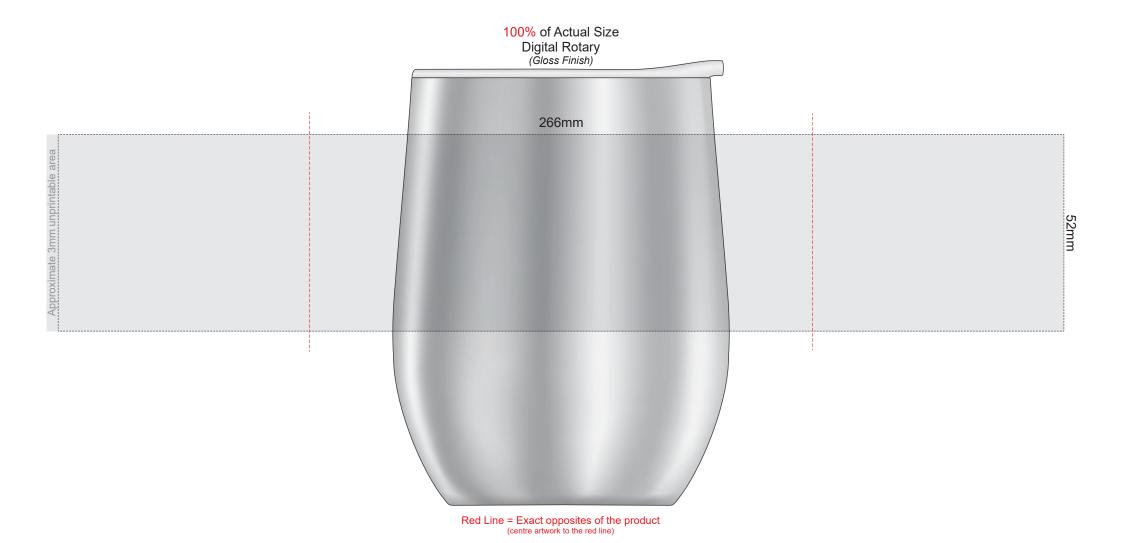

100% of Actual Size Pad Print



100% of Actual Size Laser Engraving



Please be aware that artwork will adhere to the shape of the product. Therefore, linear shapes that utilise the full print area may appear skewed from the side perspective due to the tapered nature of the product.

Engraves to a Shiny Steel Finish

100% of Actual Size Pad Print



100% of Actual Size Laser Engraving



Please be aware that artwork will adhere to the shape of the product. Therefore, linear shapes that utilise the full print area may appear skewed from the side perspective due to the tapered nature of the product.

Engraves to a Natural Etch



## 100% of Actual Size Screen Print (one colour)



Red Line = Exact opposites of the product (centre artwork to the red line)