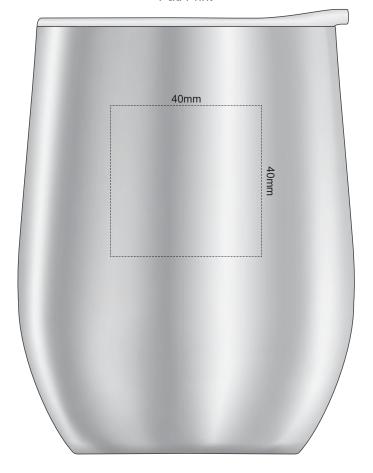

Engraves to a Shiny Steel Finish

100% of Actual Size Pad Print

100% of Actual Size Laser Engraving

Please be aware that artwork will adhere to the shape of the product. Therefore, linear shapes that utilise the full print area may appear skewed from the side perspective due to the tapered nature of the product.

Engraves to a Natural Etch