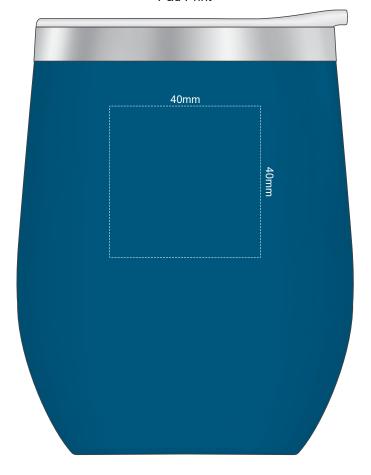

100% of Actual Size Pad Print

100% of Actual Size Laser Engraving

Please be aware that artwork will adhere to the shape of the product. Therefore, linear shapes that utilise the full print area may appear skewed from the side perspective due to the tapered nature of the product.