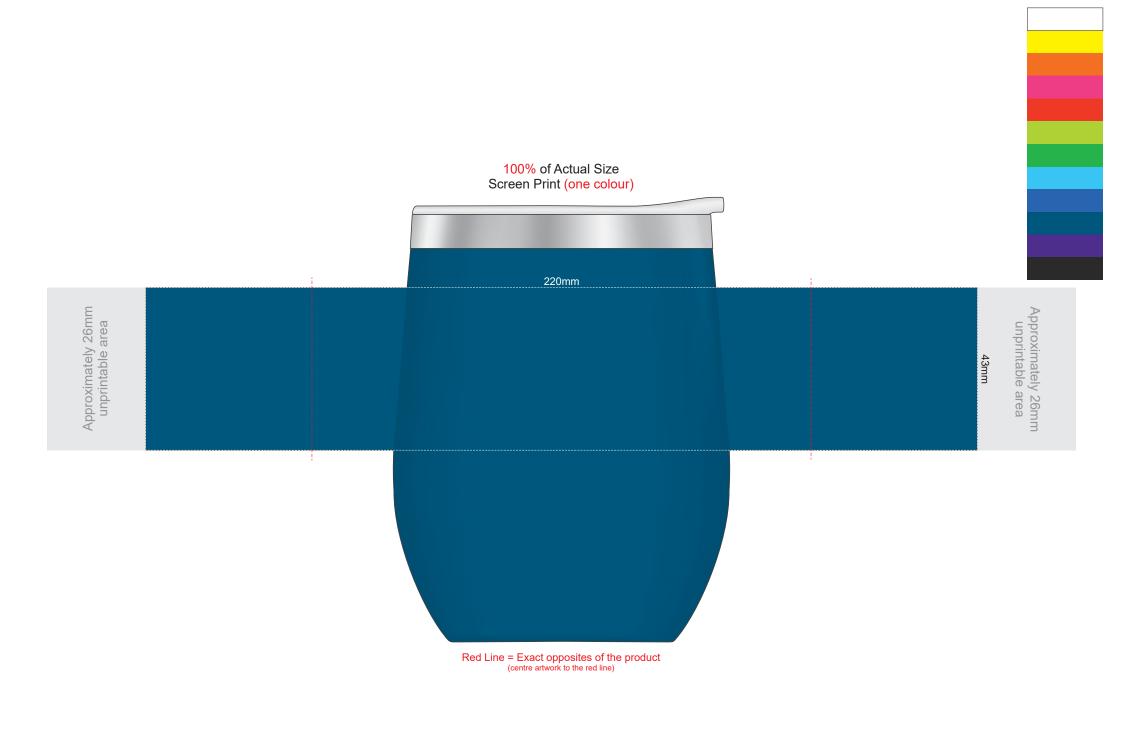

## 100% of Actual Size Screen Print (one colour)

Red Line = Exact opposites of the product (centre artwork to the red line)