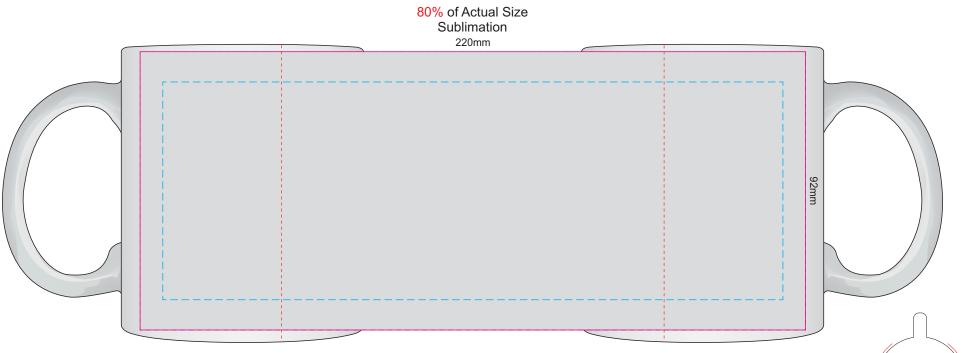

Top View of

Print Area

Red Dotted line = Exact opposite sides of mug Blue Line = The SIGNIFICANT PRINT AREA (Keep all critical images & text within this box) Pink Line = Bleed off to here