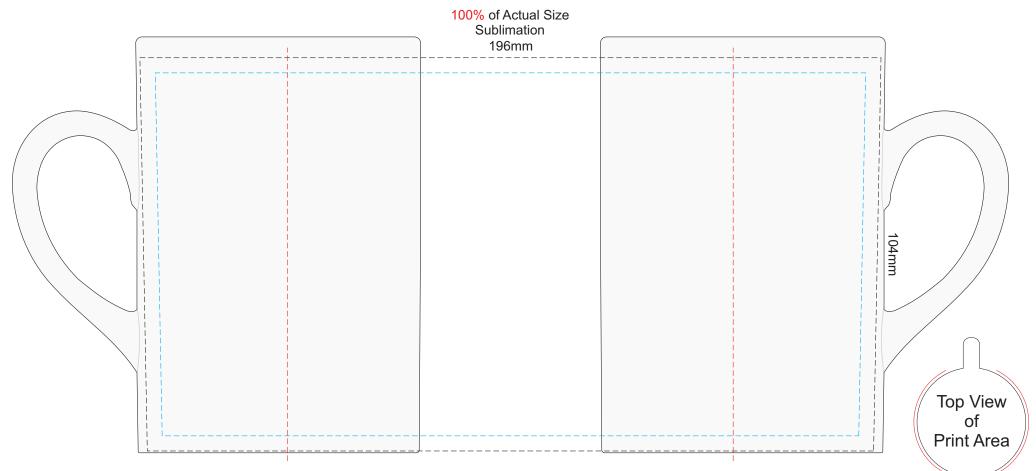

The Roma mug is slightly conical. Any horizontal lines in art may appear curved, vertical lines may appear on a slight angle.

QUALITY OF CERAMICS

Blue Line = The SIGNIFICANT PRINT AREA (Keep all critical images & text within this box) Black Line = Maximum print area Red Line = Exact opposites of the product (centre artwork to the red line)

Due to the inherent properties of ceramic ware produced by foreign manufacturers, there may be small imperfections or irregularities which should not be perceived as defective. Variations in materials firing temperatures and colour pigment may result in glaze and imprint colour variations. Theses variations are considered acceptable. 100% of Actual Size Digital Packaging Print