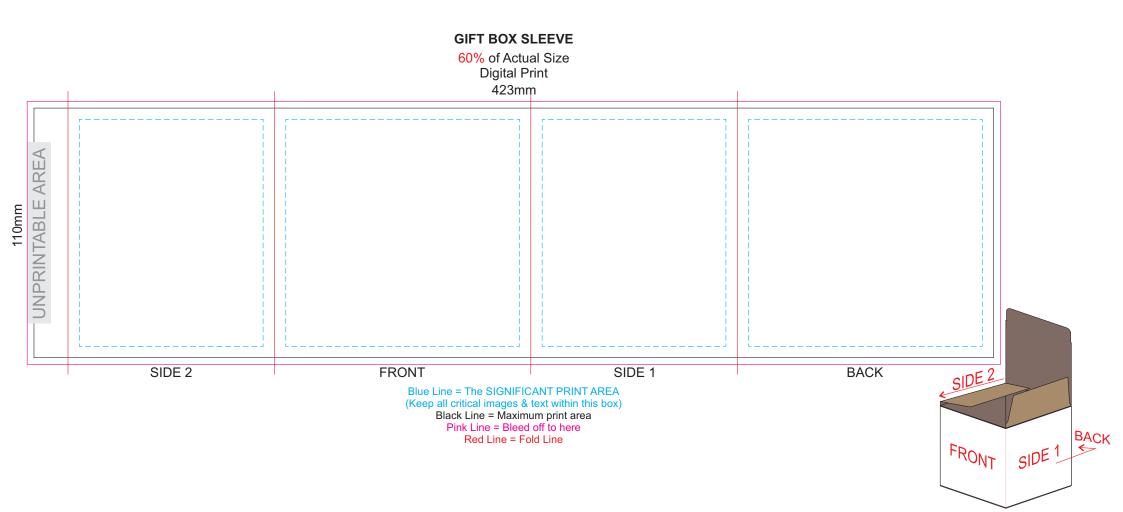

Due to the inherent properties of ceramic ware produced by foreign manufacturers, there may be small imperfections or irregularities which should not be perceived as defective. Variations in materials firing temperatures and colour pigment may result in glaze and imprint colour variations. Theses variations are considered acceptable. 100% of Actual Size Digital Packaging Print

FRONT

Artwork will be printed directly onto the product via CMYK printing (no white), colours will not be vibrant due to white ink not being available for this process.